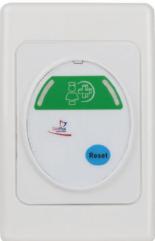

| Example of options available |                                                                          |
|------------------------------|--------------------------------------------------------------------------|
| WIN-IP-HUB                   | Wireless Intelligent Network - IP-HUB                                    |
| WIN-RX                       | Wireless Intelligent Network - Receiver                                  |
| WIN-SCP-NC-G                 | Wireless Intelligent Network<br>Smart Call Point - Nurse Call – Green    |
| WIN-SCP-SA-Y                 | Wireless Intelligent Network<br>Smart Call Point – Staff Assist – Yellow |
| WIN-SCP-EMG-R                | Wireless Intelligent Network<br>Smart Call Point - Emergency – Red       |