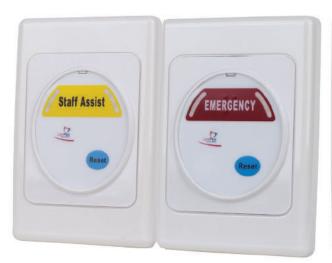

| Example of options available |                                                                          |
|------------------------------|--------------------------------------------------------------------------|
| WIN-IP-HUB                   | Wireless Intelligent Network - IP-HUB                                    |
| WIN-RX                       | Wireless Intelligent Network - Receiver                                  |
| WIN-SCP-NC-G                 | Wireless Intelligent Network<br>Smart Call Point - Nurse Call – Green    |
| WIN-SCP-SA-Y                 | Wireless Intelligent Network<br>Smart Call Point – Staff Assist – Yellow |
| WIN-SCP-EMG-R                | Wireless Intelligent Network<br>Smart Call Point - Emergency – Red       |